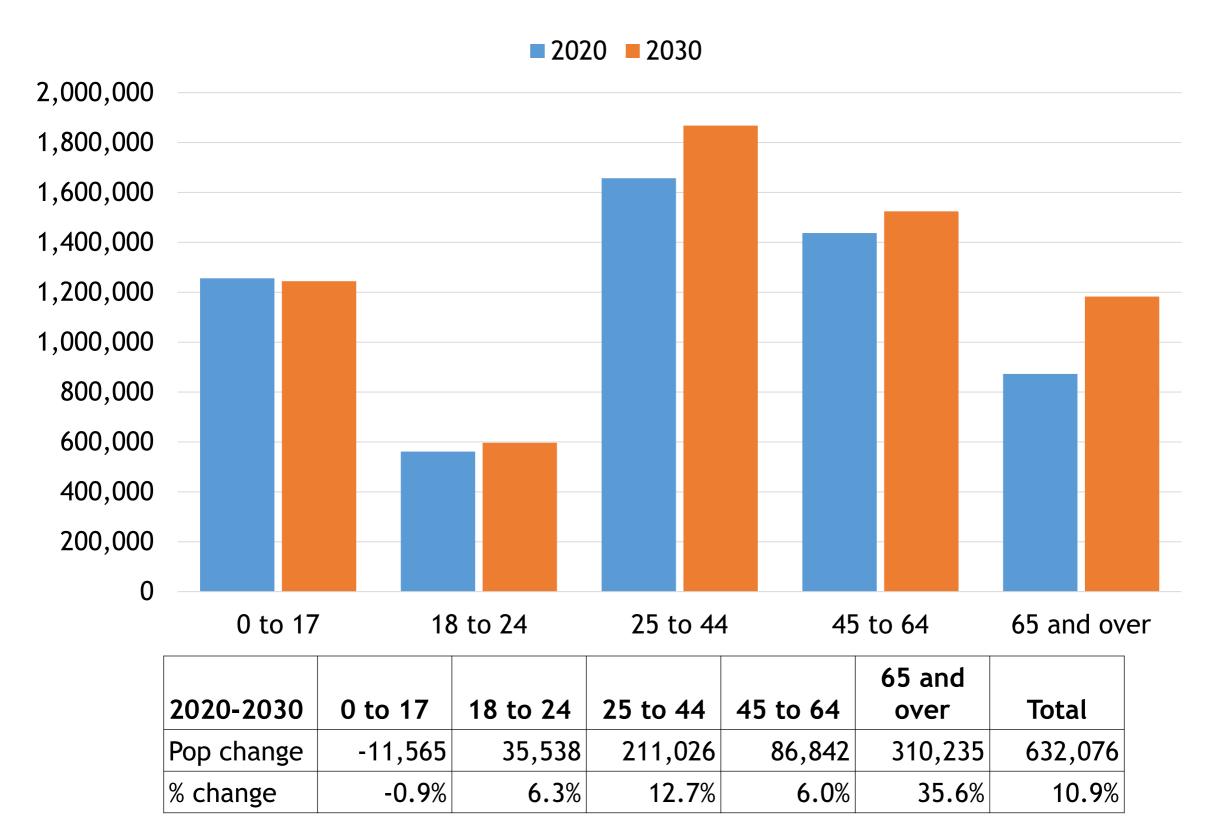

### Forecast by Age Group - Colorado

### Change by Age Group 2020-2030 Colorado

| 2020-2030  | 0 to 4 | 5 to 11 | 12 to 18 | 19 to 24 | Total   |
|------------|--------|---------|----------|----------|---------|
| Pop change | 19,073 | -16,189 | -14,570  | 35,659   | 632,076 |