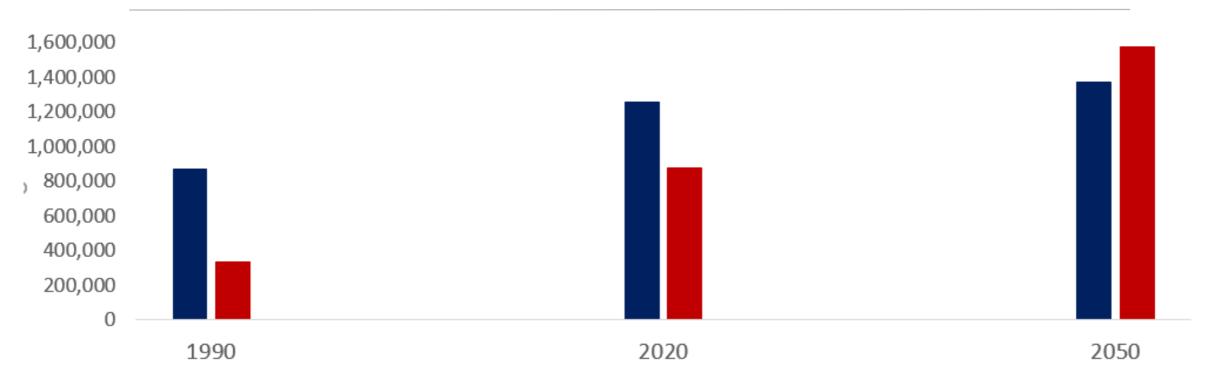

ado





### Change by Age Group 2020-2030 Colorado



| 2020-2030  | 0 to 4 | 5 to 11 | 12 to 18 | 19 to 24 | Total   |
|------------|--------|---------|----------|----------|---------|
| Pop change | 19,073 | -16,189 | -14,570  | 35,659   | 632,076 |



# Change by Age Group 2020-2030 Metro Denver



| 2020-2030  | 0 to 4 | 5 to 11 | 12 to 18 | 19 to 24 | Total   |
|------------|--------|---------|----------|----------|---------|
| Pop change | 4,156  | -17,019 | -21,330  | 9,701    | 300,400 |



### Change by Age Group 2020-2030 North Front Range (Larimer & Weld)



| 2020-2030  | 0 to 4 | 5 to 11 | 12 to 18 | 19 to 24 | Total   |
|------------|--------|---------|----------|----------|---------|
| Pop change | 5,752  | 4,253   | 7,001    | 10,961   | 139,300 |



### Colorado Aging







### Implications From Aging

- Slowing young adult growth next decade across US
- Consumer demand driving job creation occupations
- Labor force older, retirements, tight labor force
- Housing household size, lower household turnover
- Public finance
- Downward pressure on income tax, sales tax, and property tax.
- Increase demand for services
- Increased Advocacy for Aging resources
- Advocacy for school age??

# Race and Ethnicity We are becoming more diverse

### Population Change by Race and Ethnicity



Growth in two or more due to both growth in the population as well as new methods for processing the data. Use caution comparing over time.

### Diversity by Age

### 2020 People of Color Share of Population by Age



# Population by Age and Race and

Ethnicity

Colorado 2020

Whit