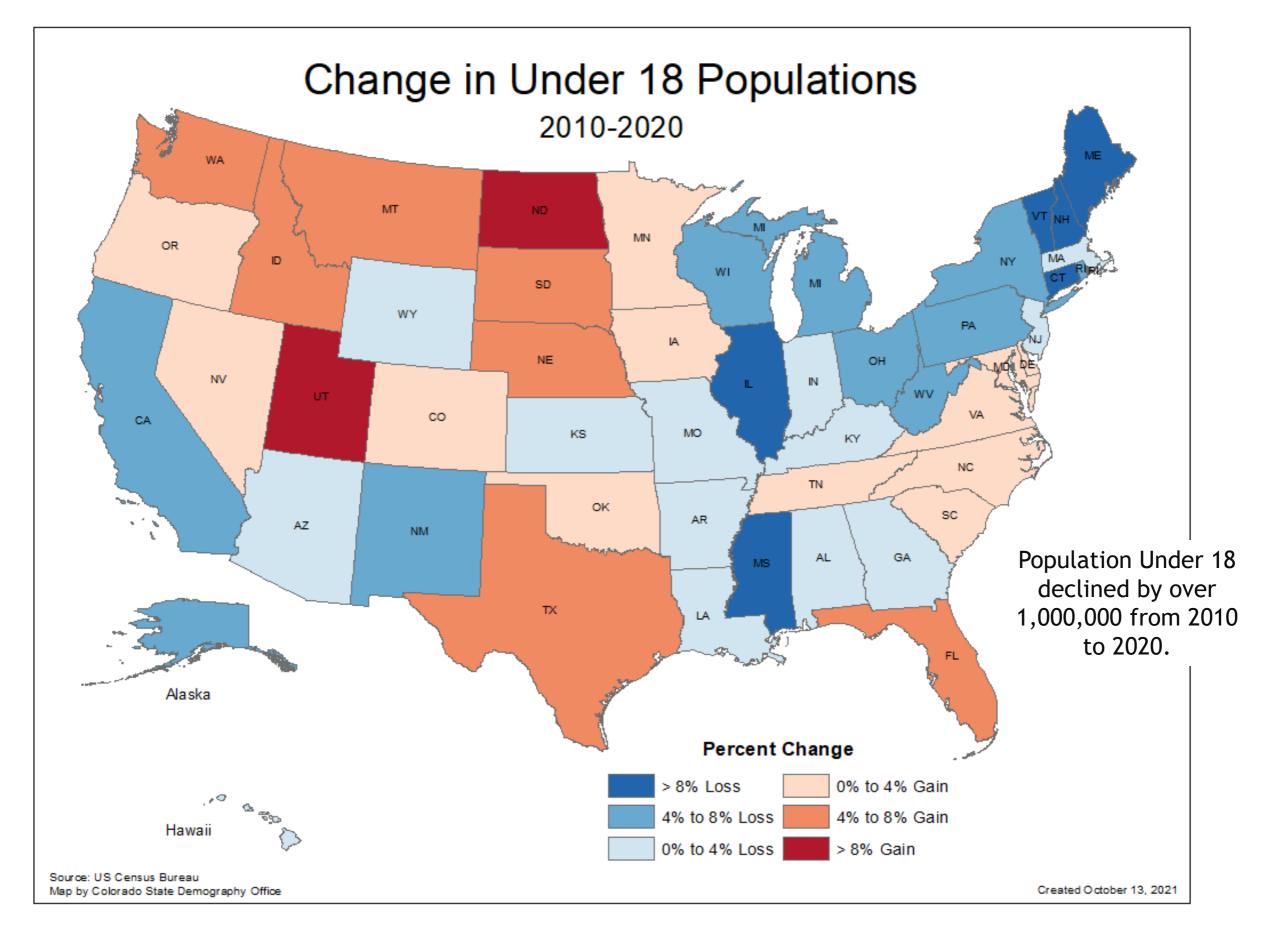

### Under 18 Population Change by County 2010 to 2020

-5,246 to -1,000

-999 to -500

-499 to -100

-99 to 0

1 to 100

101 to 500

501 to 5,000

5,001 to 16,747

UTAH

Population Under 18 increased by 38K over the decade.

Esri, HERE, Garmin, USGS, EPA, NPS

Source: 2020 US Census