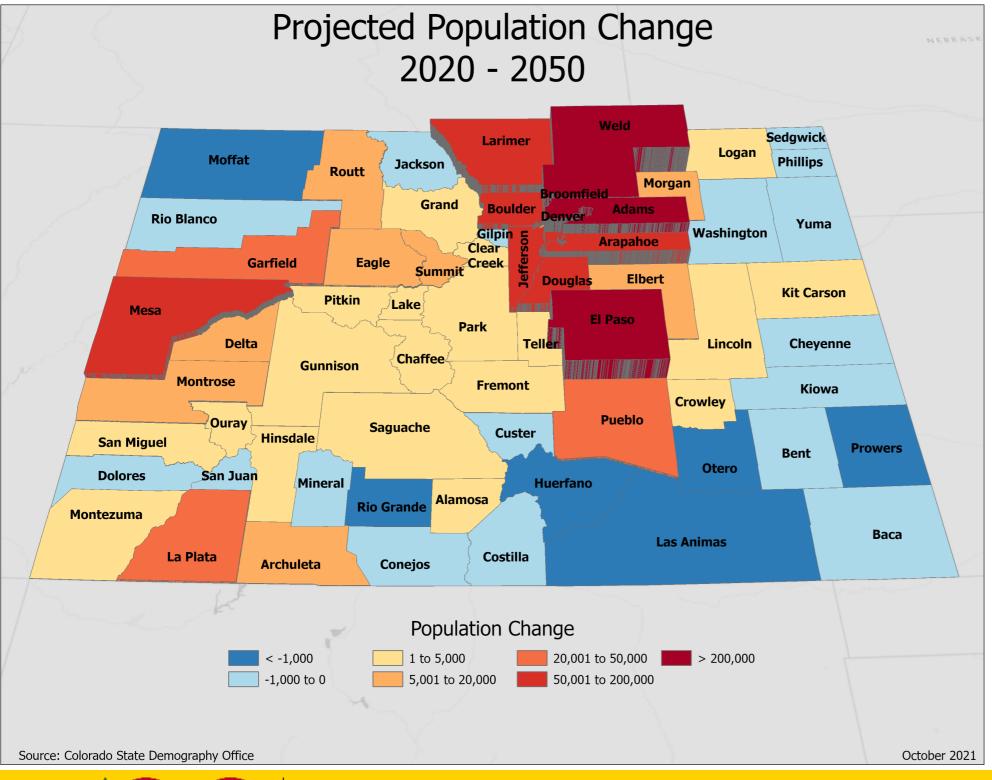

#### **Population Change by County** 2010 to 2020 Sedgwick Population Change Logan Jackson Moffat Larimer Phillips Weld -1,183 to -1,000 Routt -999 to 0 Morgan 1 to 1,000 Boulder Grand Yuma Rio Blanco 1,001 to 5,000 Washington ' Gilpin Broomfield Adams 5,001 to 10,000 Arapahoe Creek 10,001 to 50,000 Garfield Eagle .Summit∫ 50,001 to 115,364 Douglas Elbert Kit Carson Pitkin Park Mesa Lincoln Teller Delta Cheyenne El Paso Chaffee Gunnison Fremont Kiowa Montrose Crowley Ouray Pueblo Custer Saguache San Miguel Prowers Hinsdale Bent Otero Dolores Juan Mineral Huerfano Rio Grande Alamosa Montezuma Baca Las Animas La Plata Costilla Archuleta Conejos

Source: 2020 US Census

**Department of Local Affairs** 

Esri, HERE, Garmin, USGS, EPA, NPS