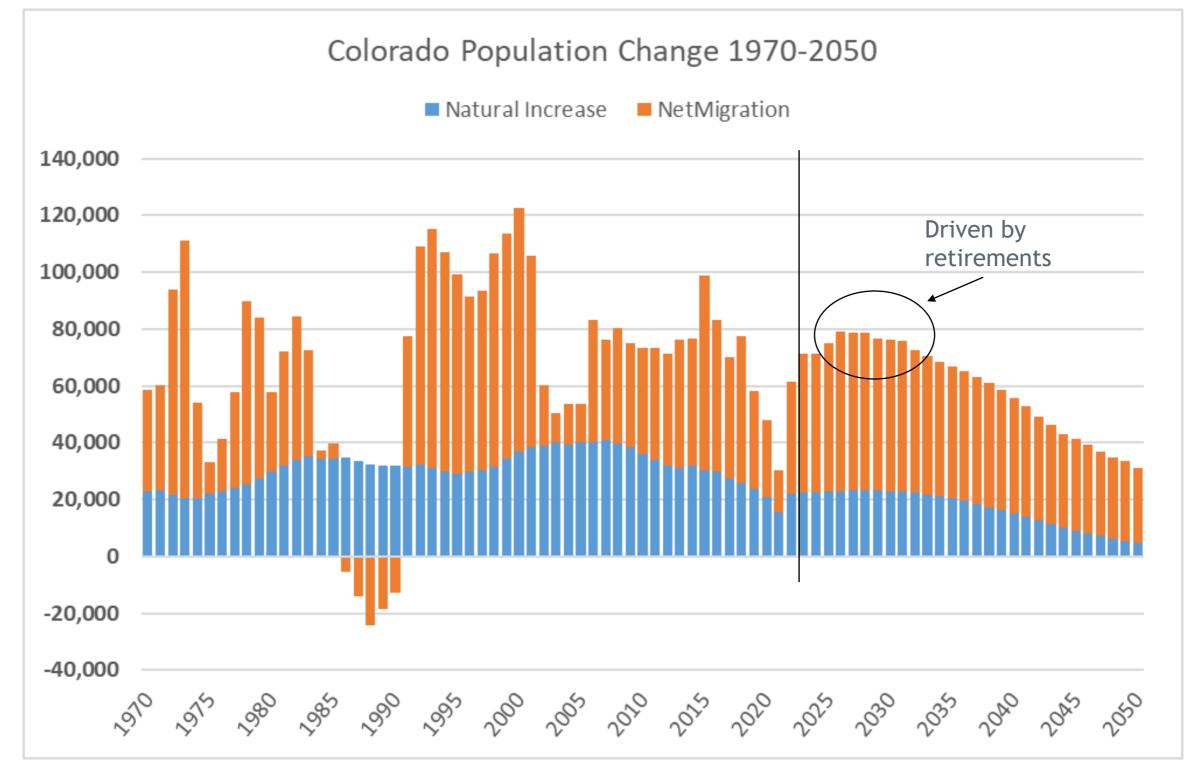

age??

# Race and Ethnicity We are becoming more diverse

### Population Change by Race and Ethnicity



Growth in two or more due to both growth in the population as well as new methods for processing the data. Use caution comparing over time.

### Diversity by Age

### 2020 People of Color Share of Population by Age



# Population by Age and Race and

Ethnicity

Colorado 2020

White, NH

— Hispanic

Black or African American, NH

---- Asian, NH

Native Hawaiian or Other Pacific Islander, NH

—— American Indian and Alaska Native, NH

— Two or More Races, NH



Source: State Demography Office

### Diversity Impact

- Educational attainment
- Supply of qualified workers
- Income correlation to education
- Economy 70% driven by consumer expenditures
- Homeownership wealth
- Income impact



### **Assumptions**

Fertility rate stabilizes below replacement

Life expectancy increases

Colorado remains competitive and continues to attract young adults



### Population Forecast 2050

7.5 million



### <u>Change 2020-2050</u>

State: 1.8 million

Front Range: 1.6M

Western Slope: 190K

Central Mtns: 1K

San Luis Valley: -2K

Eastern Plains: 7K

### **Uncertainties**

Water
International migration
Relative housing costs
National competitiveness
Aging
Remote workers
Infrastructure
Pandemic
National natural disasters

# State Demography Office

demography.dola.colorado.gov



Divisions & Programs > Individual Assistance > Community Resources > Funding & Technical Assistance >

#### State Demography Office

The primary source for Colorado population and demographic information

The