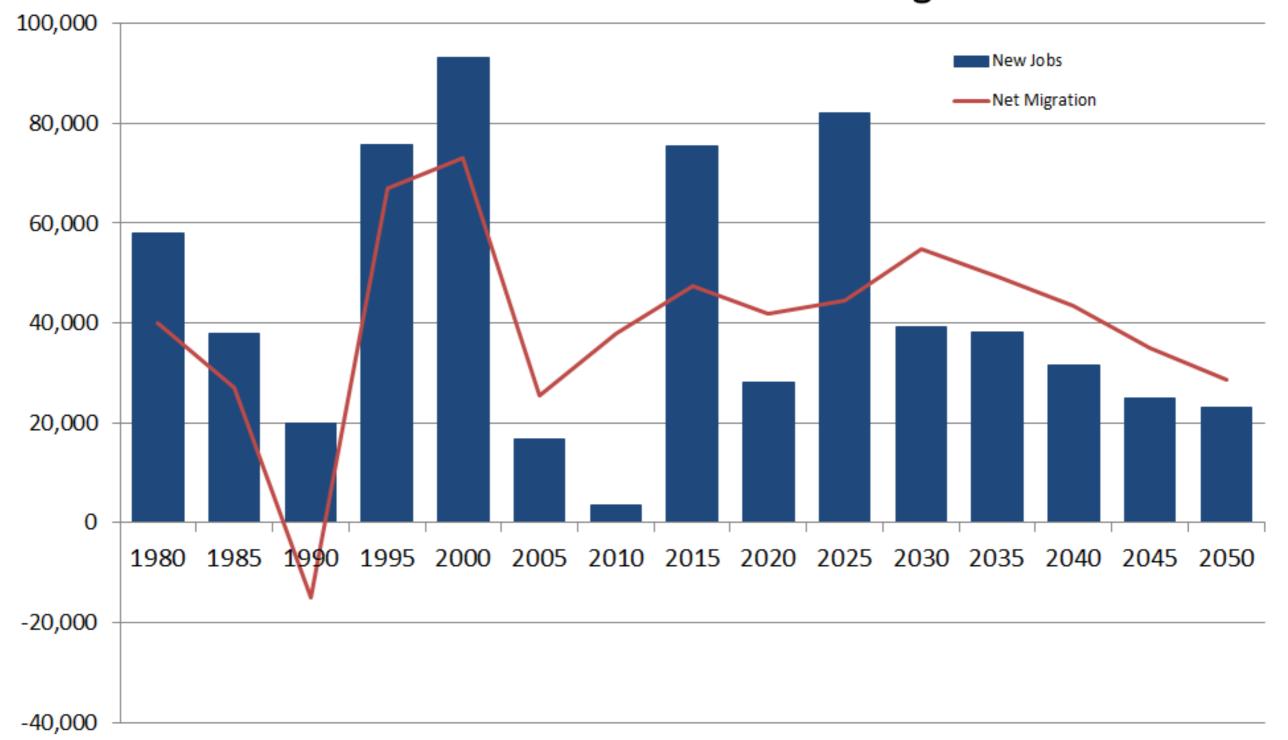

f Population Change 1970-2021**



### Births in Colorado and the US



Peak Births in 2007, currently 15 years old Peak Millennial Born in 1991 and is 31 years old 180,000 more women age 15-45 in 2020 than in 2007 525,000 fewer births in 2020 than 2007 for the US, 8,000 fewer in Colorado



# Change in births by age of mother 2009 to 2020, Colorado





### Under 18 Population Change by County 2010 to 2020



-5,246 to -1,000

-999 to -500

-499 to -100

-99 to 0

1 to 100

101 to 500

501 to 5,000

5,001 to 16,747

UTAH



Population Under 18 increased by 38K over the decade.

Esri, HERE, Garmin, USGS, EPA, NPS



Source: 2020 US Census

#### Colorado Births and Deaths, 1970 to 2050







### Colorado

Net Migration by Age, 2000 to 2010





### **Colorado New Jobs and Net Migration**



# Jobs Are People



## Net Migration 2019-2020



Source: IRS 2019-2020



### Colorado Annual Housing Units and Household Growth





### Median Home Value





**Department of Local Affairs** 

### Age Matters

- Preferences where people shop and what they buy.
- Housing type, size, mobility
- Labor Force
- Income
- Service Demands













### Forecast by Age Group - Colorado





### Change by Age Group 2020-2030 Colorado



| 2020-2030  | 0 to 4 | 5 to 11 | 12 to 18 | 19 to 24 | Total   |
|------------|--------|---------|----------|----------|---------|
| Pop change | 19,073 | -16,189 | -14,570  | 35,659   | 632,076 |



# Change by Age Group 2020-2030 Metro Denver



| 2020-2030  | 0 to 4 | 5 to 11 | 12 to 18 | 19 to 24 | Total   |
|------------|--------|---------|----------|-