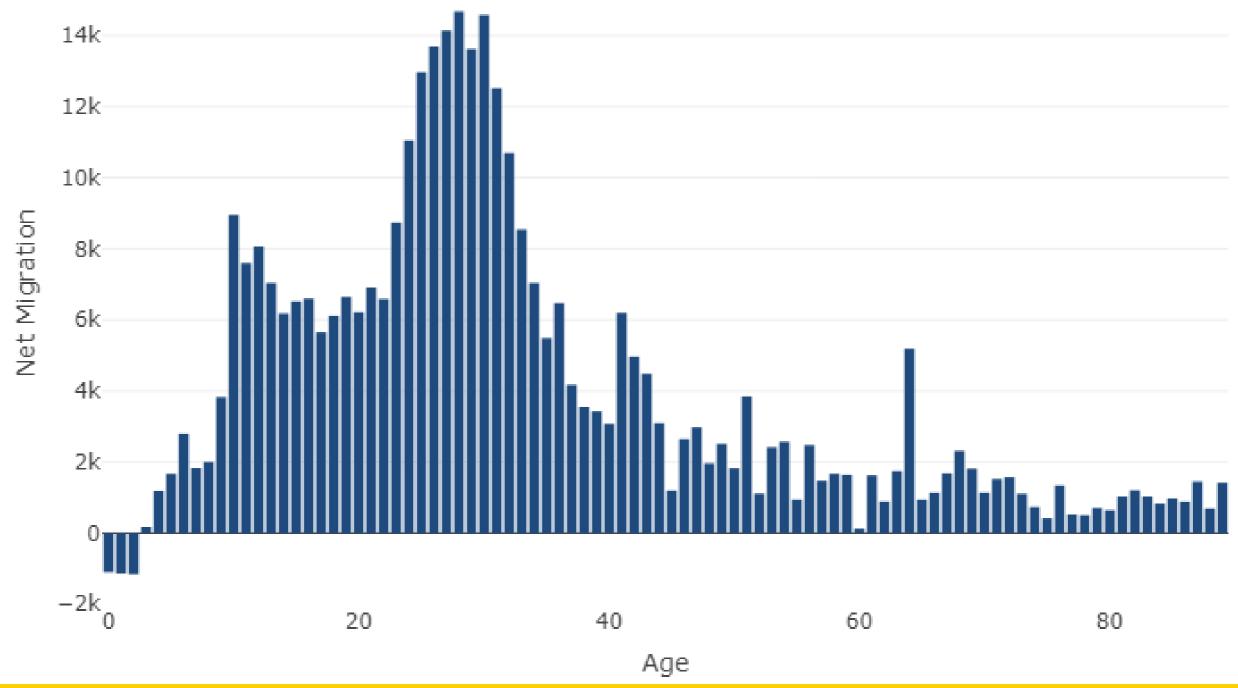

opulation growth is slowing



### **Components of Population Change 1970-2021**



### Births in Colorado and the US



Peak Births in 2007, currently 15 years old Peak Millennial Born in 1991 and is 31 years old 180,000 more women age 15-45 in 2020 than in 2007 525,000 fewer births in 2020 than 2007 for the US, 8,000 fewer in Colorado



# Change in births by age of mother 2009 to 2020, Colorado





### Under 18 Population Change by County 2010 to 2020



-5,246 to -1,000

-999 to -500

-499 to -100

-99 to 0

1 to 100

101 to 500

501 to 5,000

5,001 to 16,747

UTAH



Population Under 18 increased by 38K over the decade.

Esri, HERE, Garmin, USGS, EPA, NPS



Source: 2020 US Census

#### Colorado Births and Deaths, 1970 to 2050







### Colorado

Net Migration by Age, 2000 to 2010





### **Colorado New Jobs and Net Migration**



# Jobs Are People



## Net Migration 2019-2020



Source: IRS 2019-2020



### Colorado Annual Housing Units and Household Growth





### Median Home Value





**Department of Local Affairs** 

### Age Matters

- Preferences where people shop and what they buy.
- Housing type, size, mobility
- Labor Force
- Income
- Service Demands













### Forecast by Age Group - Colorado





### Change by Age Group 2020-2030 Colorado



| 2020-2030  | 0 to 4 | 5 to 11 | 12 to 18 | 19 to 24 | Total   |
|------------|--------|---------|----------|----------|---------|
| Pop change | 19,073 | -16,189 | -14,570  | 35,659   | 632,076 |



# Change by Age Group 2020-2030 Metro Denver



| 2020-2030  | 0 to 4 | 5 to 11 | 12 to 18 | 19 to 24 | Total