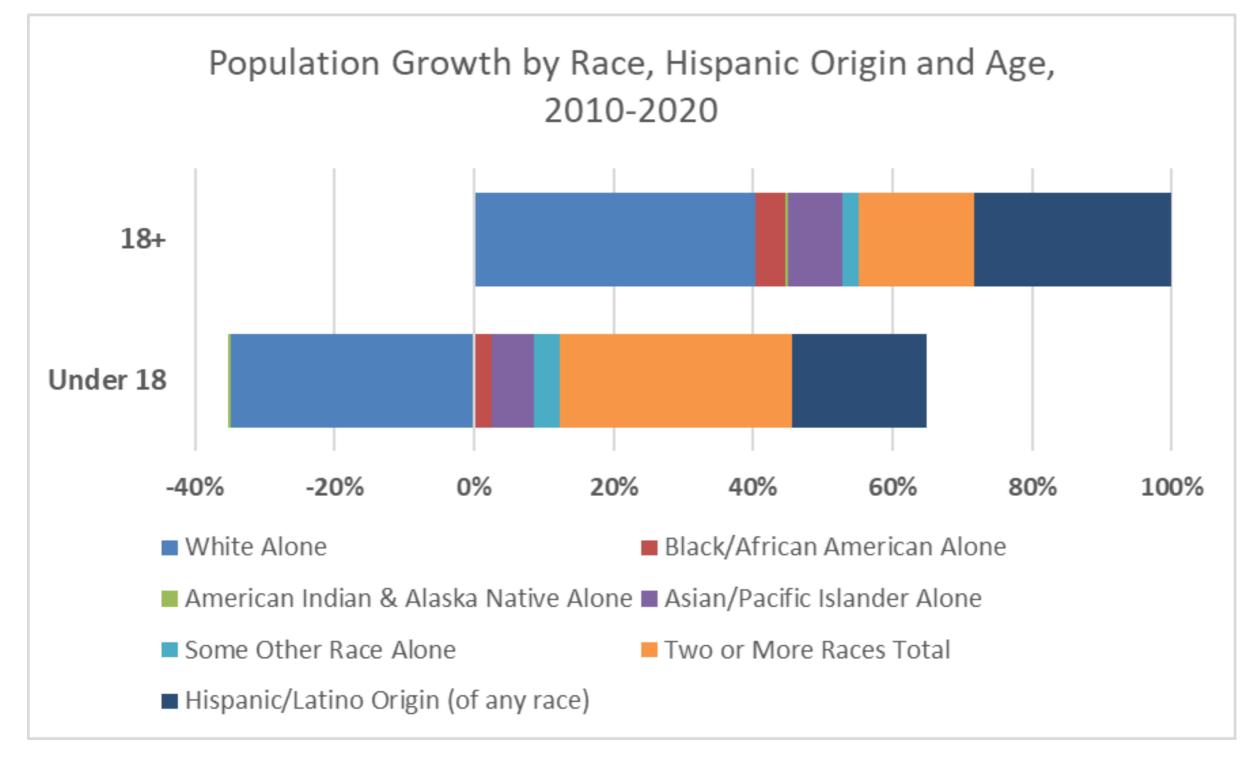

### Population Change by Race and Ethnicity

Growth in two or more due to both growth in the population as well as new methods for processing the data. Use caution comparing over time.