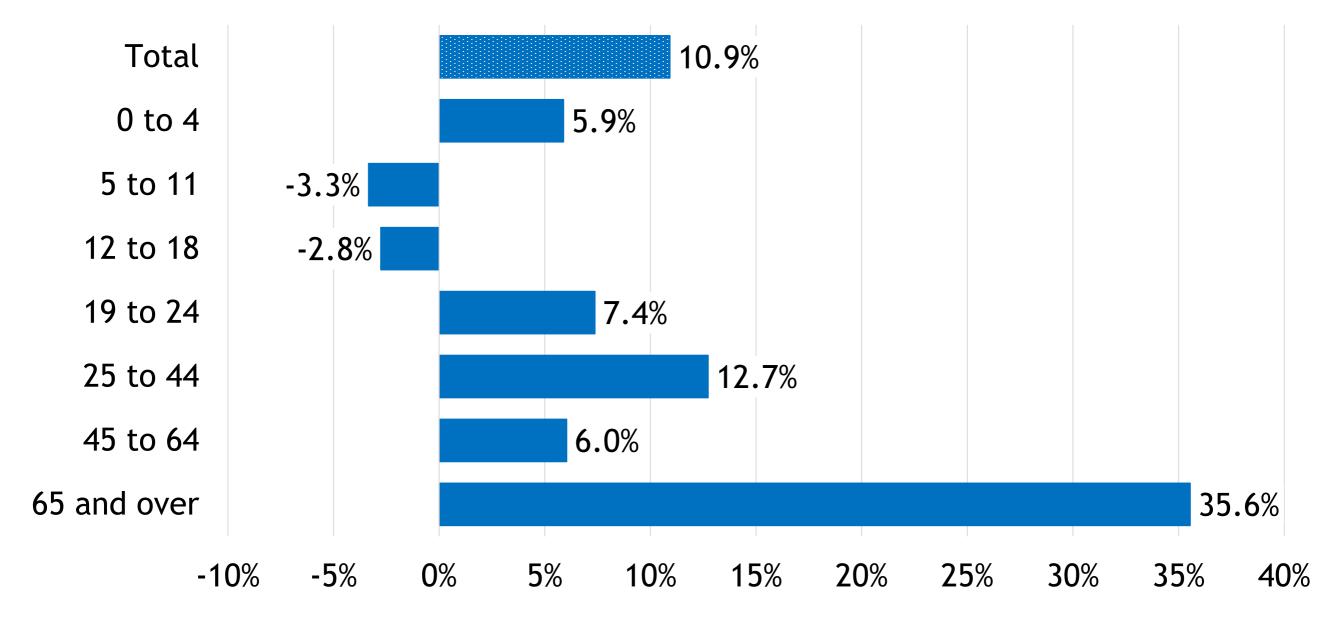

### Change by Age Group 2020-2030 Colorado

| 2020-2030  | 0 to 4 | 5 to 11 | 12 to 18 | 19 to 24 | Total   |
|------------|--------|---------|----------|----------|---------|
| Pop change | 19,073 | -16,189 | -14,570  | 35,659   | 632,076 |