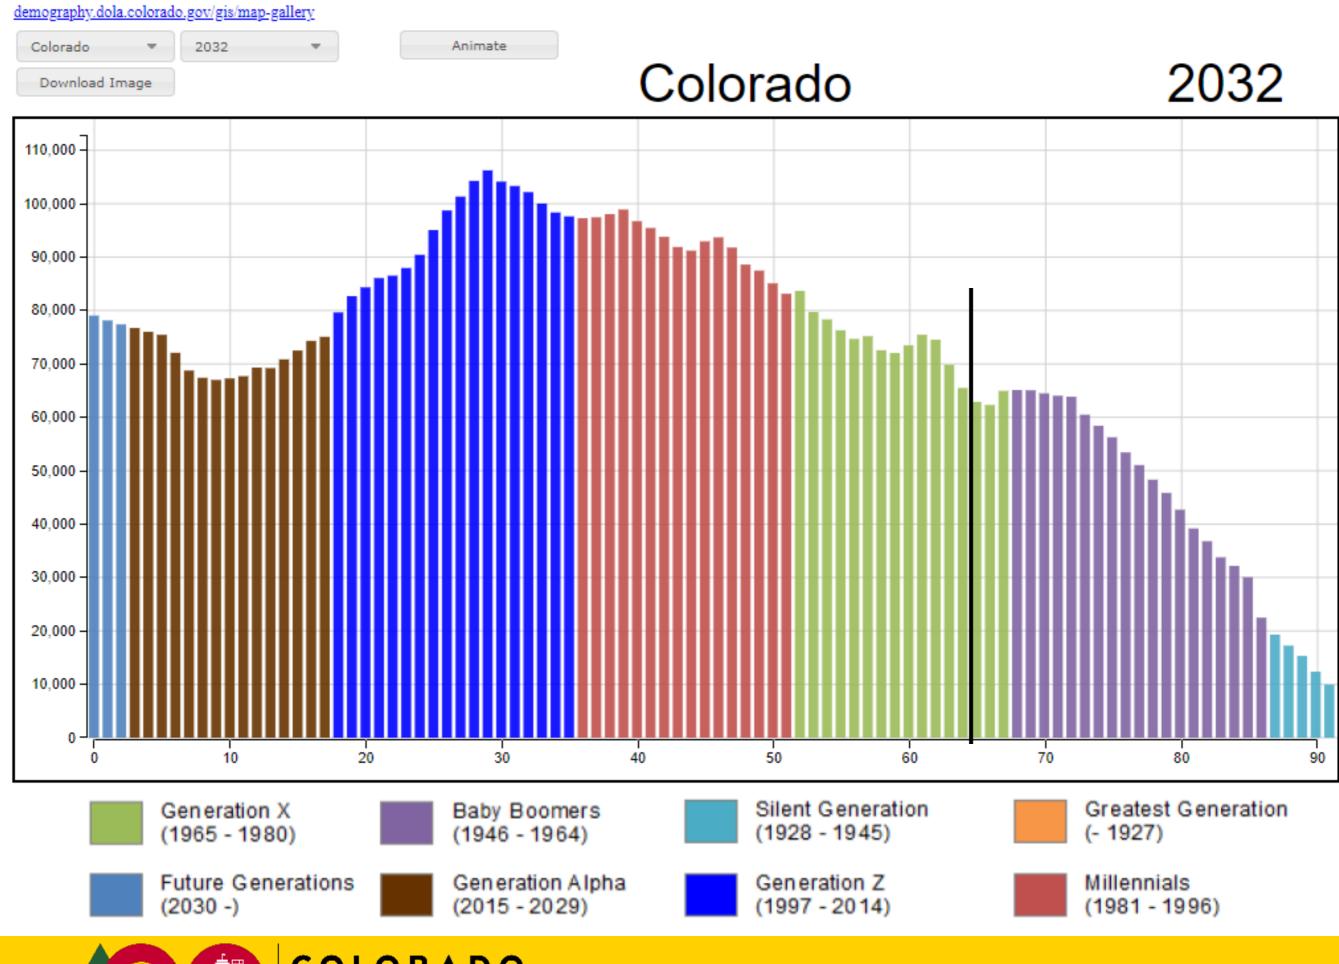

olorado





### Under 18 Population Change by County 2010 to 2020



-5,246 to -1,000

-999 to -500

-499 to -100

-99 to 0

1 to 100

101 to 500

501 to 5,000

5,001 to 16,747

UTAH



Population Under 18 increased by 38K over the decade.

Esri, HERE, Garmin, USGS, EPA, NPS



Source: 2020 US Census

#### Colorado Births and Deaths, 1970 to 2050







### Colorado

Net Migration by Age, 2000 to 2010





### **Colorado New Jobs and Net Migration**



# Jobs Are People



## Net Migration 2019-2020



Source: IRS 2019-2020



### Colorado Annual Housing Units and Household Growth





### Median Home Value





**Department of Local Affairs** 

### Age Matters

- Preferences where people shop and what they buy.
- Housing type, size, mobility
- Labor Force
- Income
- Service Demands













### Forecast by Age Group - Colorado





### Change by Age Group 2020-2030 Colorado



| 2020-2030  | 0 to 4 | 5 to 11 | 12 to 18 | 19 to 24 | Total   |
|------------|--------|---------|----------|----------|---------|
| Pop change | 19,073 | -16,189 | -14,570  | 35,659   | 632,076 |



# Change by Age Group 2020-2030 Metro Denver



| 2020-2030  | 0 to 4 | 5 to 11 | 12 to 18 | 19 to 24 | Total   |
|------------|--------|---------|----------|----------|---------|
| Pop change | 4,156  | -17,019 | -21,330  | 9,701    | 300,400 |



### Change by Age Group 2020-2030 North Front Range (Larimer & Weld)



| 2020-2030  | 0 to 4 | 5 to 11 | 12 to 18 | 19 to 24 | Total   |
|------------|--------|---------|----------|----------|---------|
| Pop change | 5,752  | 4,253   | 7,001    | 10,96