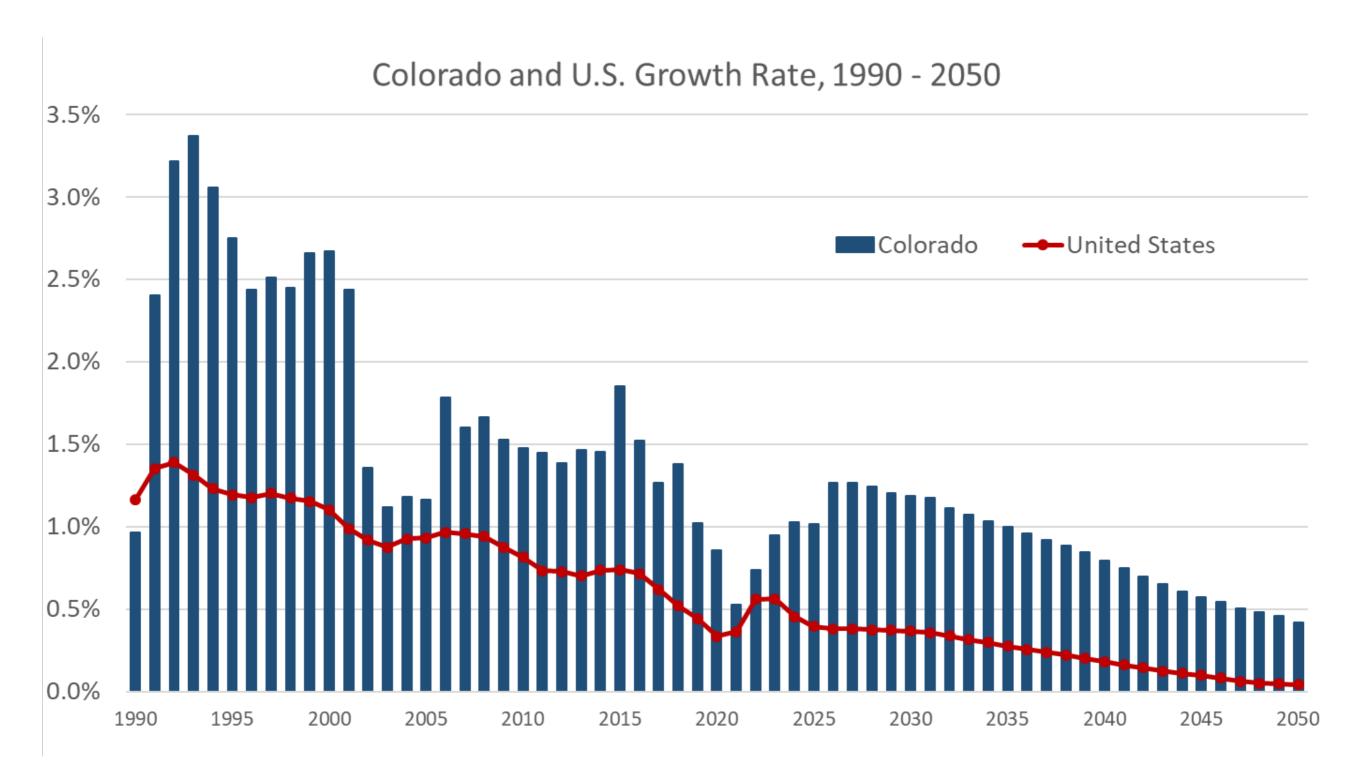

### 2020 Census Count

- US 331.5 million, + 22.7 million, 7.4% since 2010
  - Second slowest growth rate on record
- **CO 5,774,000**, + 744,500, 14.8% since 2010
  - 6th ranked percent change, 9th in numeric change
  - Colorado gained an 8<sup>th</sup> seat
- 2020-2021 Slowest US growth rate on record of 0.1%
  - 17 states lost population
  - Colorado + 27,700. 0.5% growth rate
  - Net Migration 14,700
  - Ranked 17<sup>th</sup> in percent growth and 11<sup>th</sup> in total growth

## Population growth is slowing