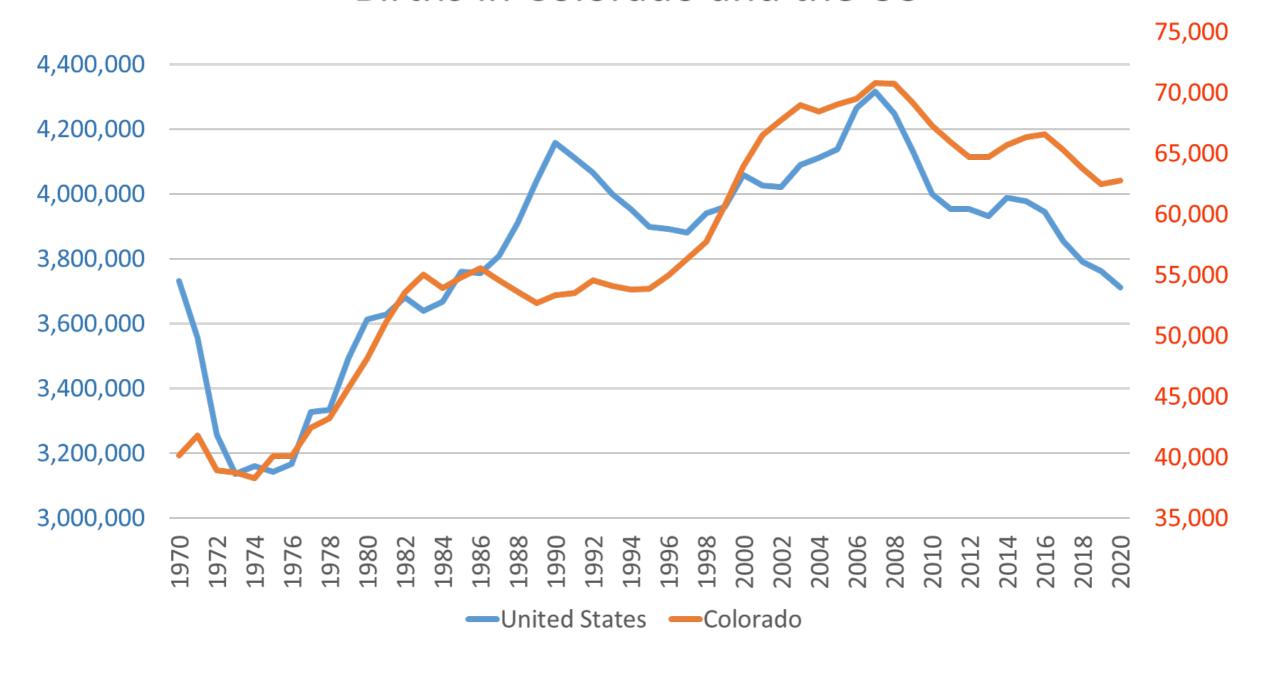

### Births in Colorado and the US

Peak Births in 2007, currently 15 years old Peak Millennial Born in 1991 and is 31 years old 180,000 more women age 15-45 in 2020 than in 2007 525,000 fewer births in 2020 than 2007 for the US, 8,000 fewer in Colorado