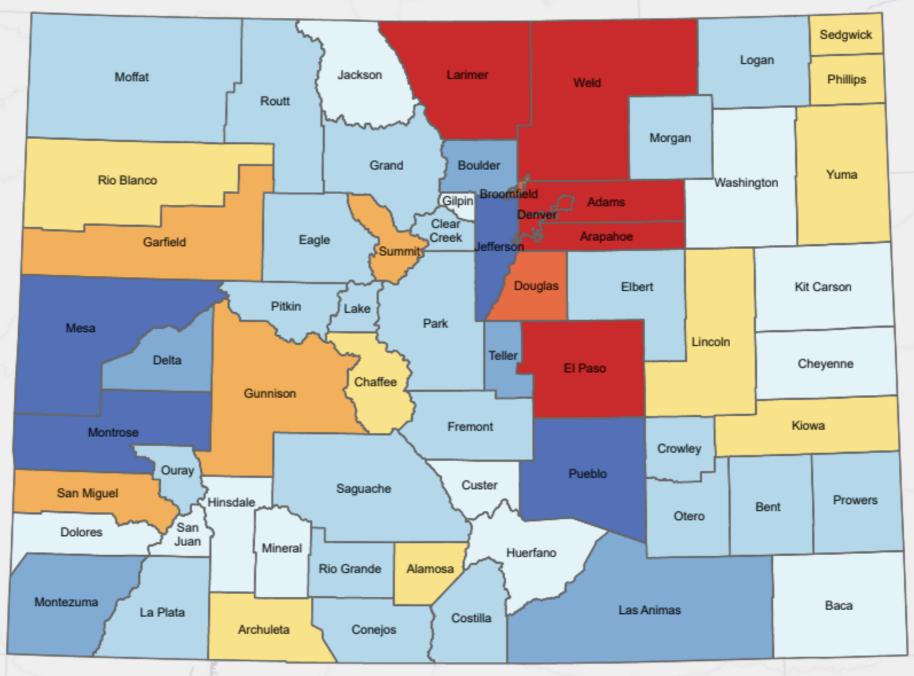

#### **Population Change by County** 2010 to 2020 Sedgwick Population Change Logan Jackson Moffat Larimer Phillips Weld -1,183 to -1,000 Routt -999 to 0 Morgan 1 to 1,000 Boulder Grand Yuma Rio Blanco 1,001 to 5,000 Washington ' Gilpin Broomfield Adams 5,001 to 10,000 Arapahoe Creek 10,001 to 50,000 Garfield Eagle .Summit∫ 50,001 to 115,364 Douglas Elbert Kit Carson Pitkin Park Mesa Lincoln Teller Delta Cheyenne El Paso Chaffee Gunnison Fremont Kiowa Montrose Crowley Ouray Pueblo Custer Saguache San Miguel Prowers Hinsdale Bent Otero Dolores Juan Mineral Huerfano Rio Grande Alamosa Montezuma Baca Las Animas La Plata Costilla Archuleta Conejos

Source: 2020 US Census

**Department of Local Affairs** 

Esri, HERE, Garmin, USGS, EPA, NPS