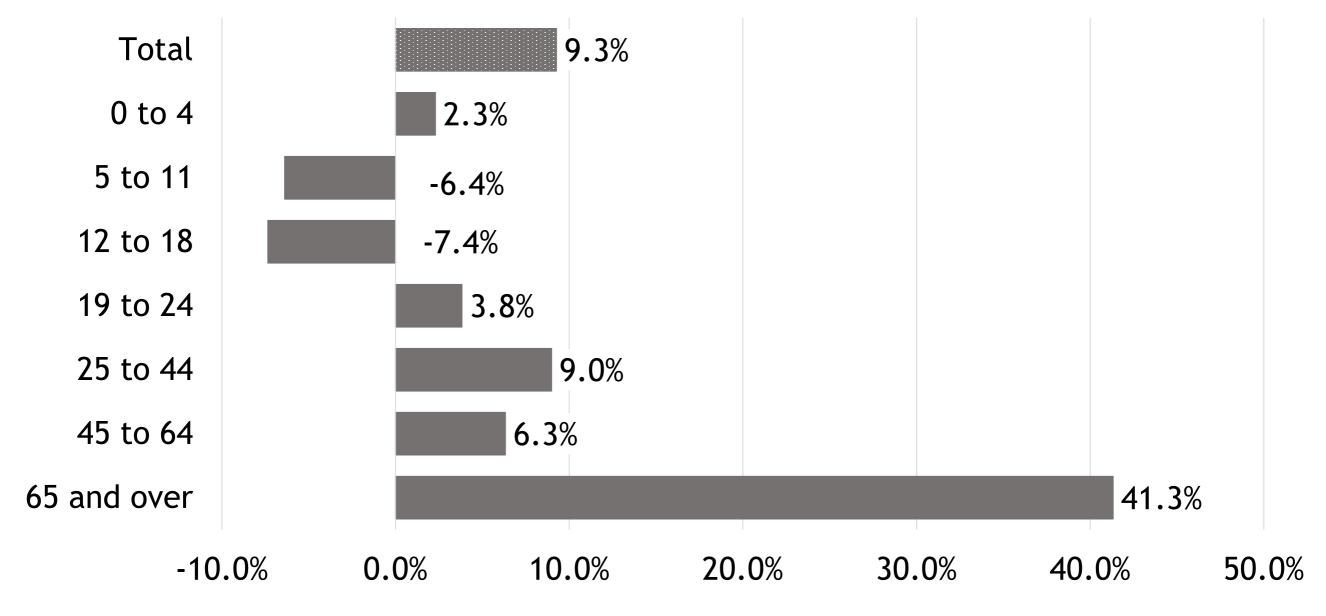

# Change by Age Group 2020-2030 Metro Denver

| 2020-2030  | 0 to 4 | 5 to 11 | 12 to 18 | 19 to 24 | Total   |
|------------|--------|---------|----------|----------|---------|
| Pop change | 4,156  | -17,019 | -21,330  | 9,701    | 300,400 |