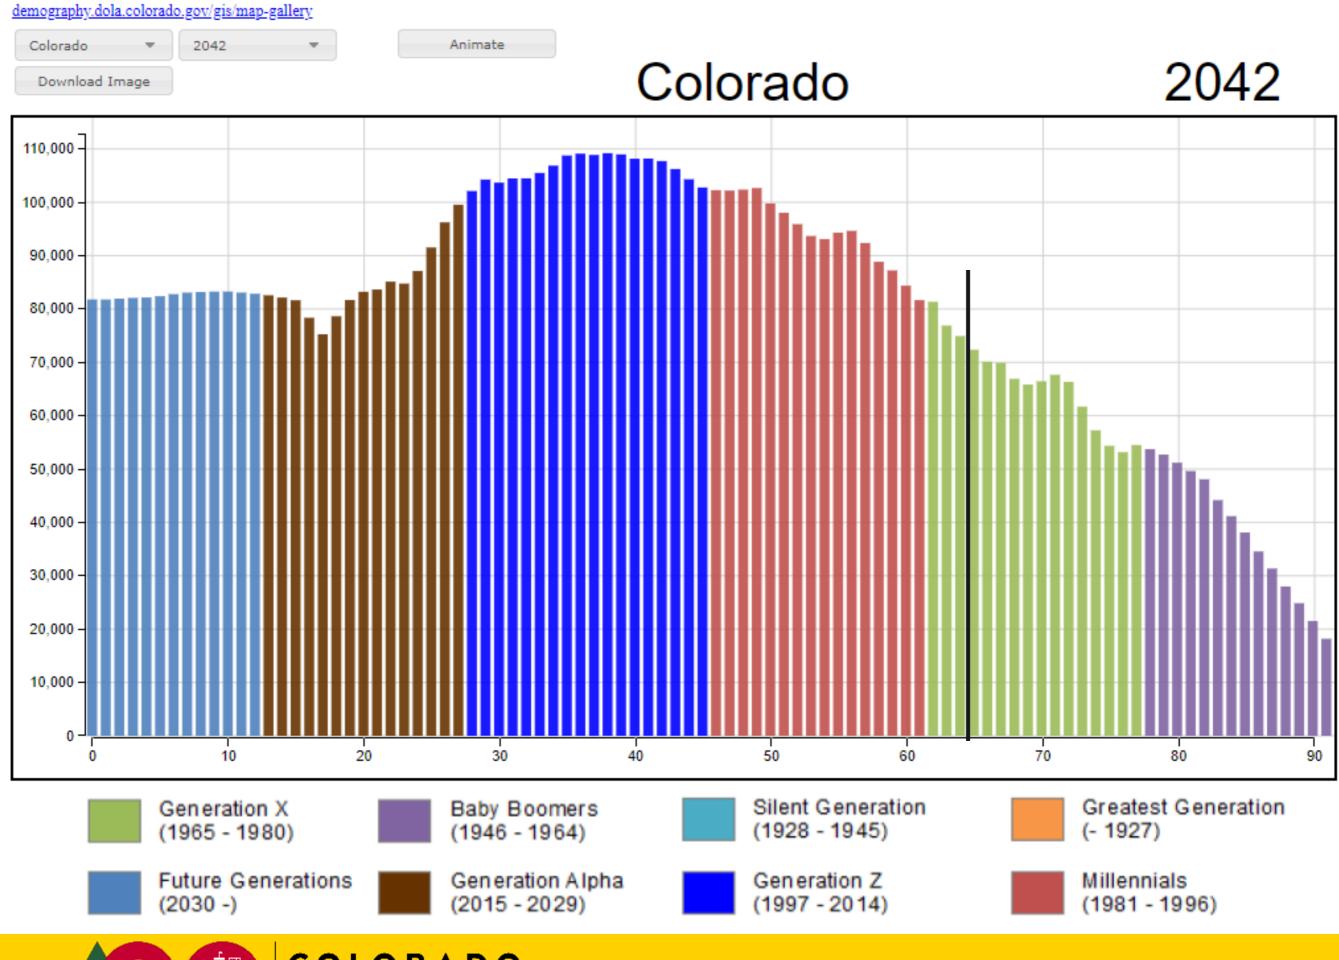

ado





### Under 18 Population Change by County 2010 to 2020



-5,246 to -1,000

-999 to -500

-499 to -100

-99 to 0

1 to 100

101 to 500

501 to 5,000

5,001 to 16,747

UTAH



Population Under 18 increased by 38K over the decade.

Esri, HERE, Garmin, USGS, EPA, NPS



Source: 2020 US Census

#### Colorado Births and Deaths, 1970 to 2050







### Colorado

Net Migration by Age, 2000 to 2010





### **Colorado New Jobs and Net Migration**



# Jobs Are People



## Net Migration 2019-2020



Source: IRS 2019-2020



### Colorado Annual Housing Units and Household Growth





### Median Home Value





**Department of Local Affairs** 

### Age Matters

- Preferences where people shop and what they buy.
- Housing type, size, mobility
- Labor Force
- Income
- Service Demands













### Forecast by Age Group - Colorado





### Change by Age Group 2020-2030 Colorado



| 2020-2030  | 0 to 4 | 5 to 11 | 12 to 18 | 19 to 24 | Total   |
|------------|--------|---------|----------|----------|---------|
| Pop change | 19,073 | -16,189 | -14,570  | 35,659   | 632,076 |



# Change by Age Group 2020-2030 Metro Denver



| 2020-2030  | 0 to 4 | 5 to 11 | 12 to 18 | 19 to 24 | Total   |
|------------|--------|---------|----------|----------|---------|
| Pop change | 4,156  | -17,019 | -21,330  | 9,701    | 300,400 |



### Change by Age Group 2020-2030 North Front Range (Larimer & Weld)



| 2020-2030  | 0 to 4 | 5 to 11 | 12 to 18 | 19 to 24 | Total   |
|------------|--------|---------|----------|----------|---------|
| Pop change | 5,752  | 4,253   | 7,001    | 10,961