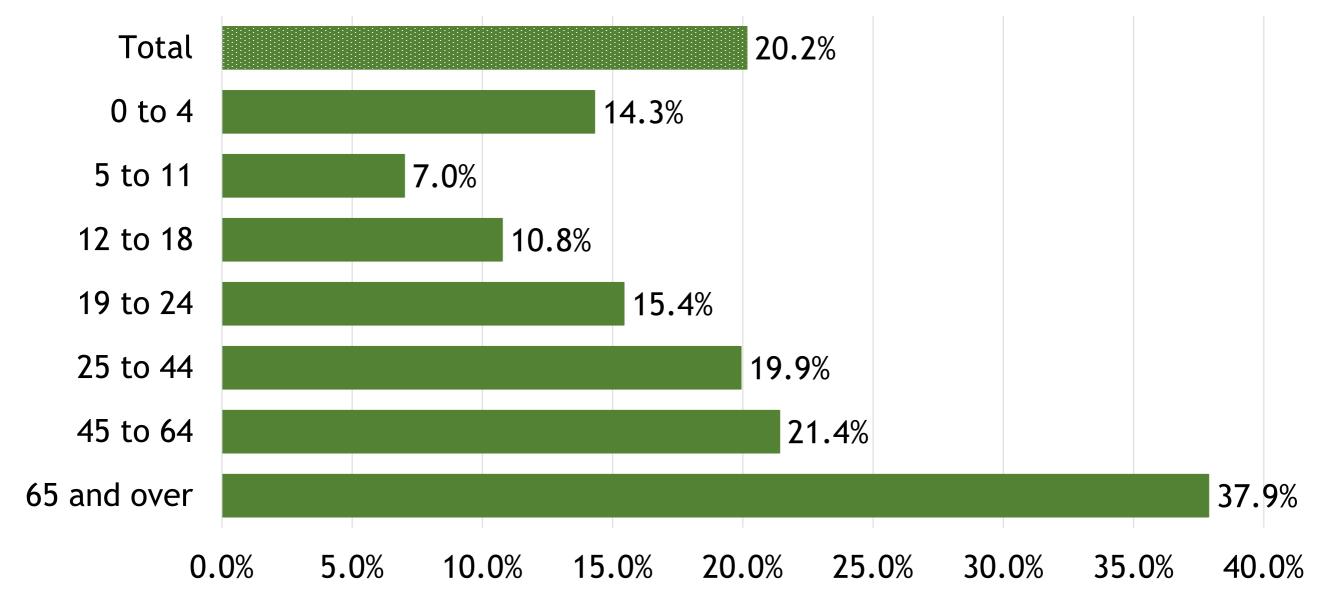

### Change by Age Group 2020-2030 North Front Range (Larimer & Weld)

| 2020-2030  | 0 to 4 | 5 to 11 | 12 to 18 | 19 to 24 | Total   |
|------------|--------|---------|----------|----------|---------|
| Pop change | 5,752  | 4,253   | 7,001    | 10,961   | 139,300 |