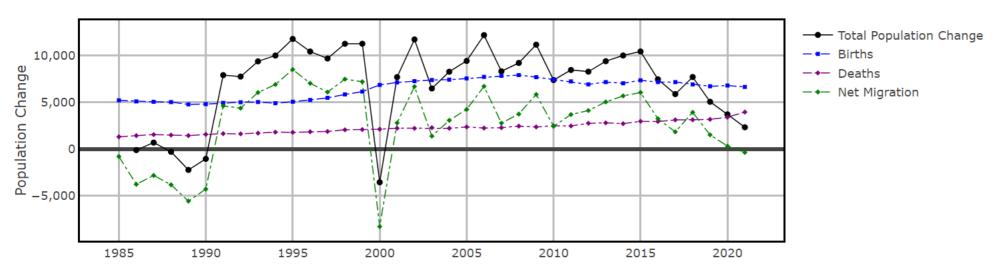

Select County: Colorado

| Population Estimates by Age             |              | Single Year of | f Age Lookup     |
|-----------------------------------------|--------------|----------------|------------------|
| Ages                                    | Number, 2020 | Number, 2021   | 2030 Forecast    |
| Total                                   | 5,784,140    | 5,814,672      | 6,416,216        |
| 0 to 17                                 | 1,255,749    | 1,244,189      | 1,244,184        |
| 18 to 24                                | 561,243      | 564,194        | 596,781          |
| 25 to 44                                | 1,657,073    | 1,667,944      | 1,868,099        |
| 45 to 64                                | 1,437,494    | 1,435,048      | 1,524,336        |
| 65 +                                    | 872,581      | 903,297        | 1,182,816        |
| Component                               | s of Change  | Components of  | Change Lookup    |
| Component                               | Number, 2020 | Number, 2021   | Change           |
| Births                                  | 62,806       | 61,976         | -1.32%           |
| Deaths                                  | 42,146       | 46,499         | 10.33%           |
| Net Migration                           | 28,583       | 15,074         | -47.26%          |
| Race/ Ethnicity: 2021 Race/Ethnicity Lo |              |                | Ethnicity Lookup |