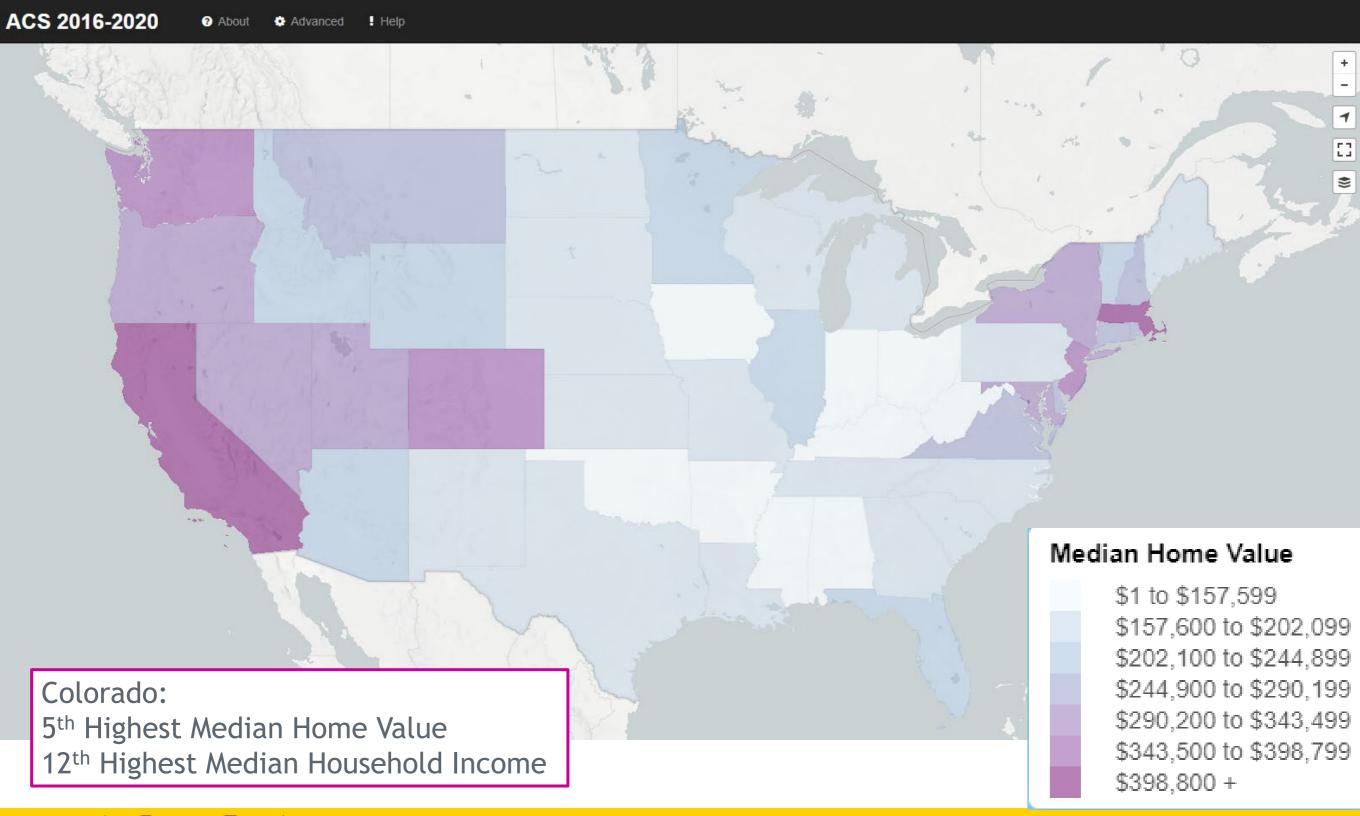

old 180,000 more women age 15-45 in 2020 than in 2007 525,000 fewer births in 2020 than 2007 for the US, 8,000 fewer in Colorado



# Change in births by age of mother 2009 to 2020, Colorado





### Under 18 Population Change by County 2010 to 2020



-5,246 to -1,000

-999 to -500

-499 to -100

-99 to 0

1 to 100

101 to 500

501 to 5,000

5,001 to 16,747

UTAH



Population Under 18 increased by 38K over the decade.

Esri, HERE, Garmin, USGS, EPA, NPS



Source: 2020 US Census

#### Colorado Births and Deaths, 1970 to 2050







### Colorado

Net Migration by Age, 2000 to 2010





### **Colorado New Jobs and Net Migration**



# Jobs Are People



## Net Migration 2019-2020



Source: IRS 2019-2020



### Colorado Annual Housing Units and Household Growth





### Median Home Value





**Department of Local Affairs** 

### Age Matters

- Preferences where people shop and what they buy.
- Housing type, size, mobility
- Labor Force
- Income
- Service Demands













### Forecast by Age Group - Colorado





### Change by Age Group 2020-2030 Colorado



| 2020-2030  | 0 to 4 | 5 to 11 | 12 to 18 | 19 to 24 | Total   |
|------------|--------|---------|----------|----------|---------|
| Pop change | 19,073 | -16,189 | -14,570  | 35,659   | 632,076 |



# Change by Age Group 2020-2030 Metro Denver



| 2020-2030  | 0 to 4 | 5 to 11 | 12 to 18 | 19 to 24 | Total   |
|------------|--------|---------|----------|----------|---------|
| Pop change | 4,156  | -17,019 | -21,330  | 9,701    | 300,400 |



### Change by Age Group 2020-2030 North Front Range (Larimer & Weld)