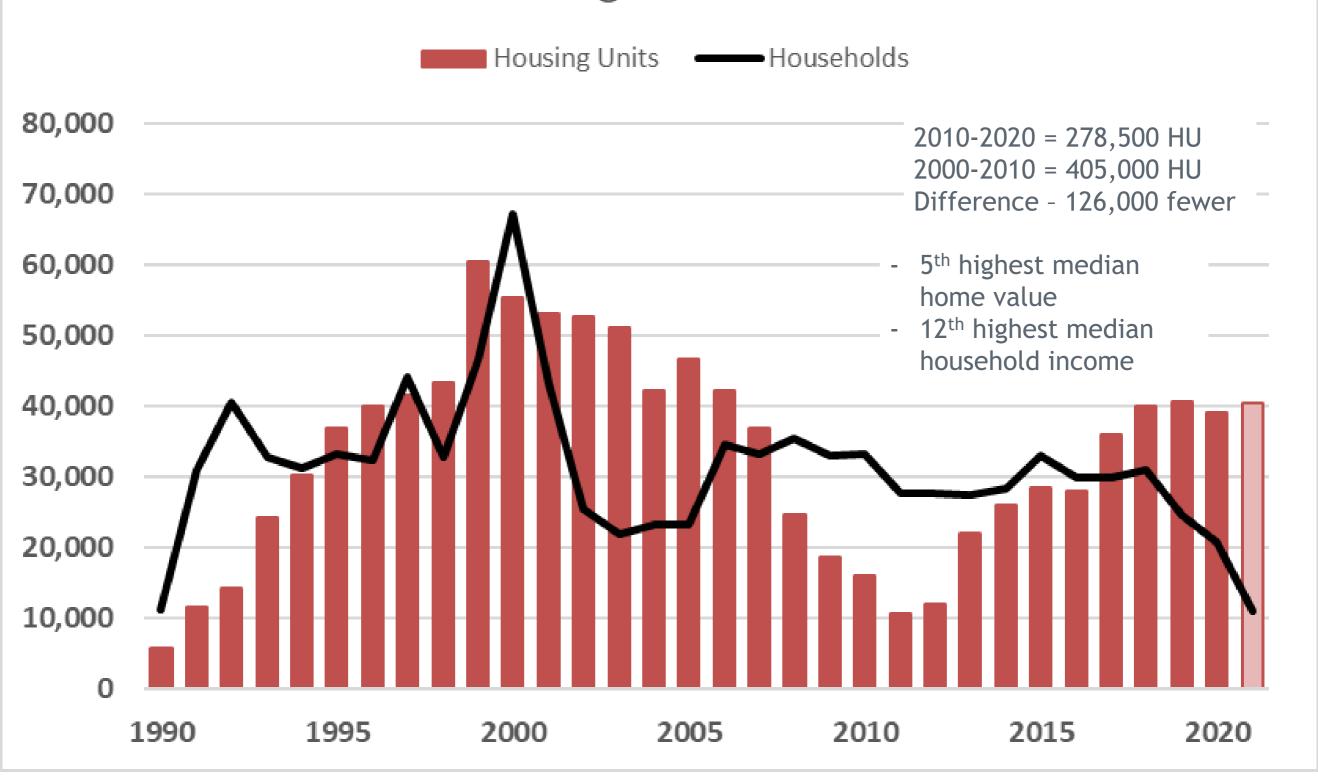

rn in 1991 and is 31 years old 180,000 more women age 15-45 in 2020 than in 2007 525,000 fewer births in 2020 than 2007 for the US, 8,000 fewer in Colorado



# Change in births by age of mother 2009 to 2020, Colorado





### Under 18 Population Change by County 2010 to 2020



-5,246 to -1,000

-999 to -500

-499 to -100

-99 to 0

1 to 100

101 to 500

501 to 5,000

5,001 to 16,747

UTAH



Population Under 18 increased by 38K over the decade.

Esri, HERE, Garmin, USGS, EPA, NPS



Source: 2020 US Census

#### Colorado Births and Deaths, 1970 to 2050







### Colorado

Net Migration by Age, 2000 to 2010





### **Colorado New Jobs and Net Migration**



# Jobs Are People



## Net Migration 2019-2020



Source: IRS 2019-2020



### Colorado Annual Housing Units and Household Growth





### Median Home Value





**Department of Local Affairs** 

### Age Matters

- Preferences where people shop and what they buy.
- Housing type, size, mobility
- Labor Force
- Income
- Service Demands













### Forecast by Age Group - Colorado





### Change by Age Group 2020-2030 Colorado



| 2020-2030  | 0 to 4 | 5 to 11 | 12 to 18 | 19 to 24 | Total   |
|------------|--------|---------|----------|----------|---------|
| Pop change | 19,073 | -16,189 | -14,570  | 35,659   | 632,076 |



# Change by Age Group 2020-2030 Metro Denver



| 2020-2030  | 0 to 4 | 5 to 11 | 12 to 18 | 19 to 24 | Total   |
|------------|--------|---------|----------|----------|---------|
| Pop change | 4,156  | -17,019 | -21,330  | 9,701    | 300,400 |



### Change by Age Group 2020-2030 North Fron