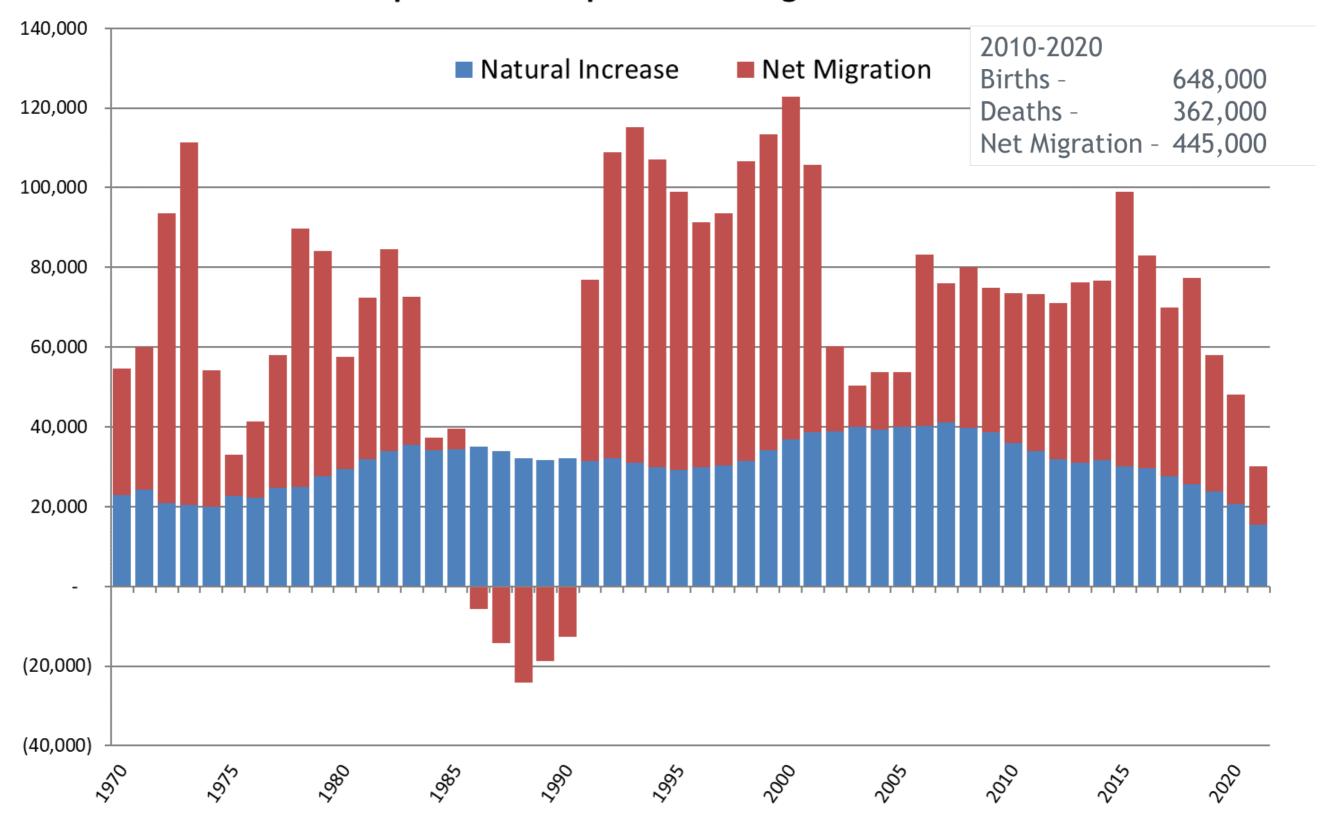

** 2010 to 2020 Sedgwick Population Change Logan Jackson Moffat Larimer Phillips Weld -1,183 to -1,000 Routt -999 to 0 Morgan 1 to 1,000 Boulder Grand Yuma Rio Blanco 1,001 to 5,000 Washington ' Gilpin Broomfield Adams 5,001 to 10,000 Arapahoe Creek 10,001 to 50,000 Garfield Eagle .Summit∫ 50,001 to 115,364 Douglas Elbert Kit Carson Pitkin Park Mesa Lincoln Teller Delta Cheyenne El Paso Chaffee Gunnison Fremont Kiowa Montrose Crowley Ouray Pueblo Custer Saguache San Miguel Prowers Hinsdale Bent Otero Dolores Juan Mineral Huerfano Rio Grande Alamosa Montezuma Baca Las Animas La Plata Costilla Archuleta Conejos



Source: 2020 US Census

**Department of Local Affairs** 

Esri, HERE, Garmin, USGS, EPA, NPS

## Population growth is slowing



### **Components of Population Change 1970-2021**



### Births in Colorado and the US



Peak Births in 2007, currently 15 years old Peak Millennial Born in 1991 and is 31 years old 180,000 more women age 15-45 in 2020 than in 2007 525,000 fewer births in 2020 than 2007 for the US, 8,000 fewer in Colorado



# Change in births by age of mother 2009 to 2020, Colorado





### Under 18 Population Change by County 2010 to 2020



-5,246 to -1,000

-999 to -500

-499 to -100

-99 to 0

1 to 100

101 to 500

501 to 5,000

5,001 to 16,747

UTAH



Population Under 18 increased by 38K over the decade.

Esri, HERE, Garmin, USGS, EPA, NPS



Source: 2020 US Census

#### Colorado Births and Deaths, 1970 to 2050







### Colorado

Net Migration by Age, 2000 to 2010





### **Colorado New Jobs and Net Migration**



# Jobs Are People



## Net Mig