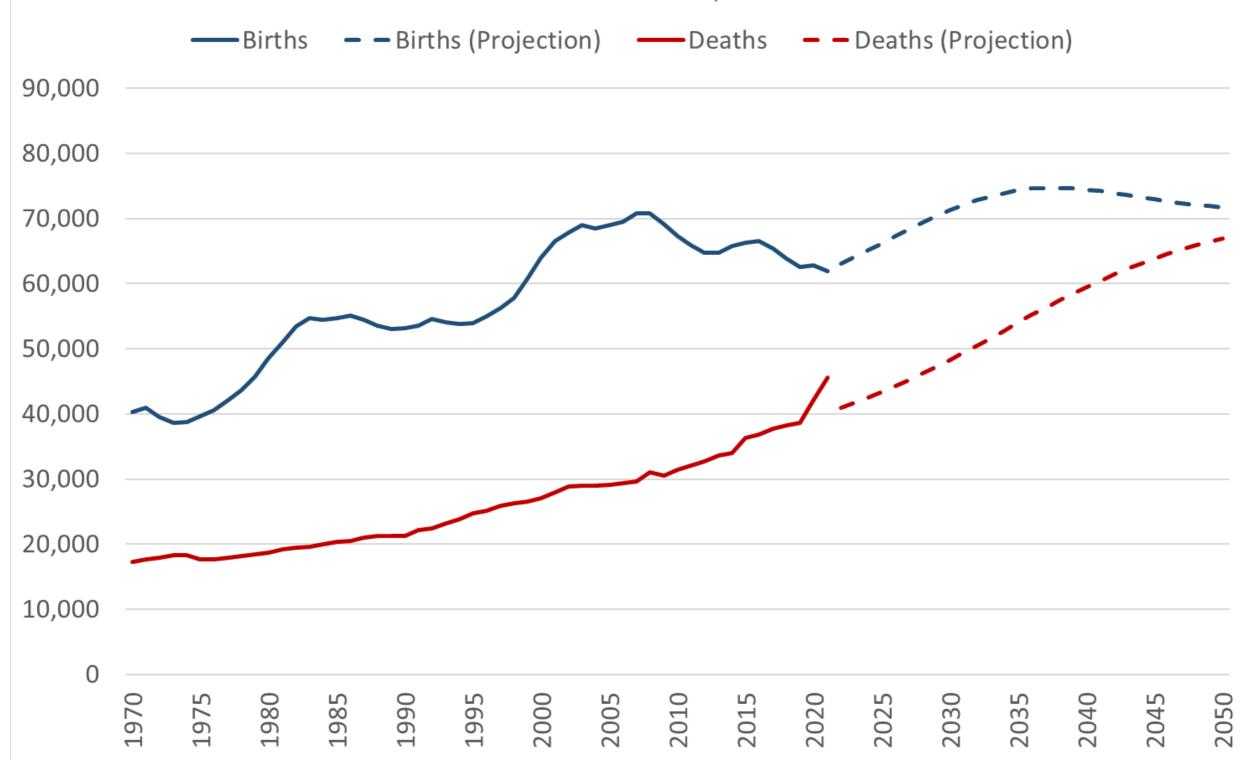

cal Affairs** 

Esri, HERE, Garmin, USGS, EPA, NPS

## Population growth is slowing



### **Components of Population Change 1970-2021**



### Births in Colorado and the US



Peak Births in 2007, currently 15 years old Peak Millennial Born in 1991 and is 31 years old 180,000 more women age 15-45 in 2020 than in 2007 525,000 fewer births in 2020 than 2007 for the US, 8,000 fewer in Colorado



# Change in births by age of mother 2009 to 2020, Colorado





### Under 18 Population Change by County 2010 to 2020



-5,246 to -1,000

-999 to -500

-499 to -100

-99 to 0

1 to 100

101 to 500

501 to 5,000

5,001 to 16,747

UTAH



Population Under 18 increased by 38K over the decade.

Esri, HERE, Garmin, USGS, EPA, NPS



Source: 2020 US Census

#### Colorado Births and Deaths, 1970 to 2050







### Colorado

Net Migration by Age, 2000 to 2010





### **Colorado New Jobs and Net Migration**



# Jobs Are People



## Net Migration 2019-2020



Source: IRS 2019-2020



### Colorado Annual Housing Units and Household Growth





### Median Home Value





**Department of Local Affairs** 

### Age Matters

- Preferences where people shop and what they buy.
- Housing type, size, mobility
- Labor Force
- Income
- Service Demands













### Forecast by Age Group - Colorado





### Change by Age Group 2020-2030 Colorado



| 2020-2030  | 0 to 4 | 5 to 11 | 12 to 18 | 19 to 24 | Total   |
|------------|--------|---------|----------|----------|---------|
| Pop change | 19,073 | -16,189 | -14,570  | 35,659   | 632,076 |



# Change by Age Group 2020-2030 Metro Denver



| 2020