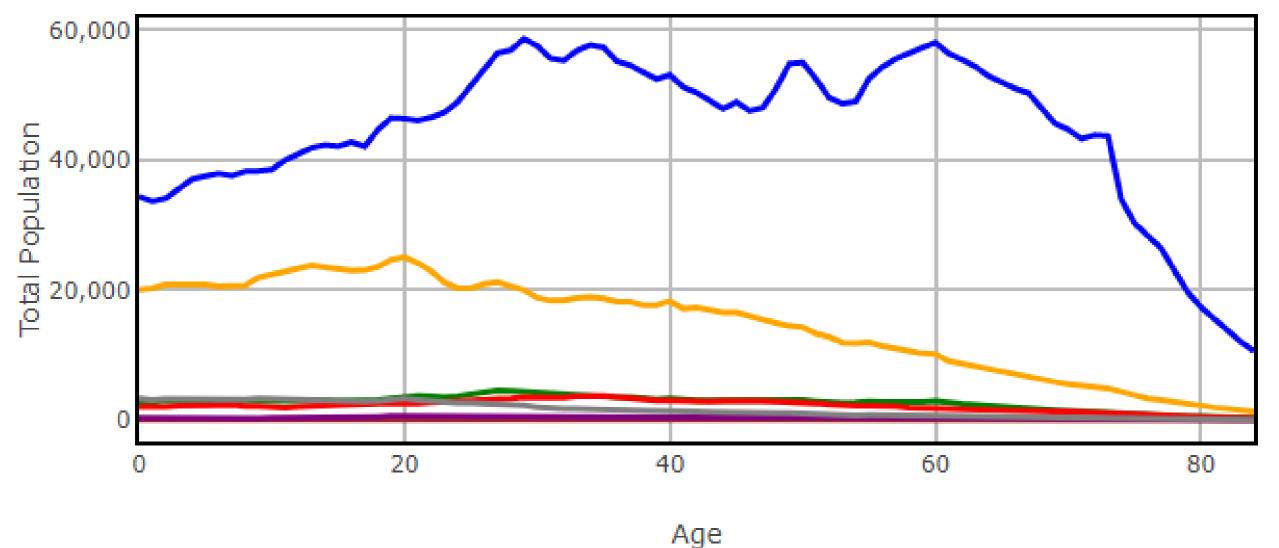

force
- Housing household size, lower household turnover
- Public finance
- Downward pressure on income tax, sales tax, and property tax.
- Increase demand for services
- Increased Advocacy for Aging resources
- Advocacy for school age??

# Race and Ethnicity We are becoming more diverse

### Population Change by Race and Ethnicity



Growth in two or more due to both growth in the population as well as new methods for processing the data. Use caution comparing over time.

### Diversity by Age

### 2020 People of Color Share of Population by Age



# Population by Age and Race and

Ethnicity

Colorado 2020

White, NH

— Hispanic

Black or African American, NH

---- Asian, NH

Native Hawaiian or Other Pacific Islander, NH

—— American Indian and Alaska Native, NH

— Two or More Races, NH



Source: State Demography Office

### Diversity Impact

- Educational attainment
- Supply of qualified workers
- Income correlation to education
- Economy 70% driven by consumer expenditures
- Homeownership wealth
- Income impact



### **Assumptions**

Fertility rate stabilizes below replacement

Life expectancy increases

Colorado remains competitive and continues to attract young adults



### Population Forecast 2050

7.5 million



### <u>Change 2020-2050</u>

State: 1.8 million

Front Range: 1.6M

Western Slope: 190K

Central Mtns: 1K

San Luis Valley: -2K

Eastern Plains: 7K

### **Uncertainties**

Water
International migration
Relative housing costs
National competitiveness
Aging
Remote workers
Infrastructure
Pandemic
National natural disasters

# State Demography Office

demograp