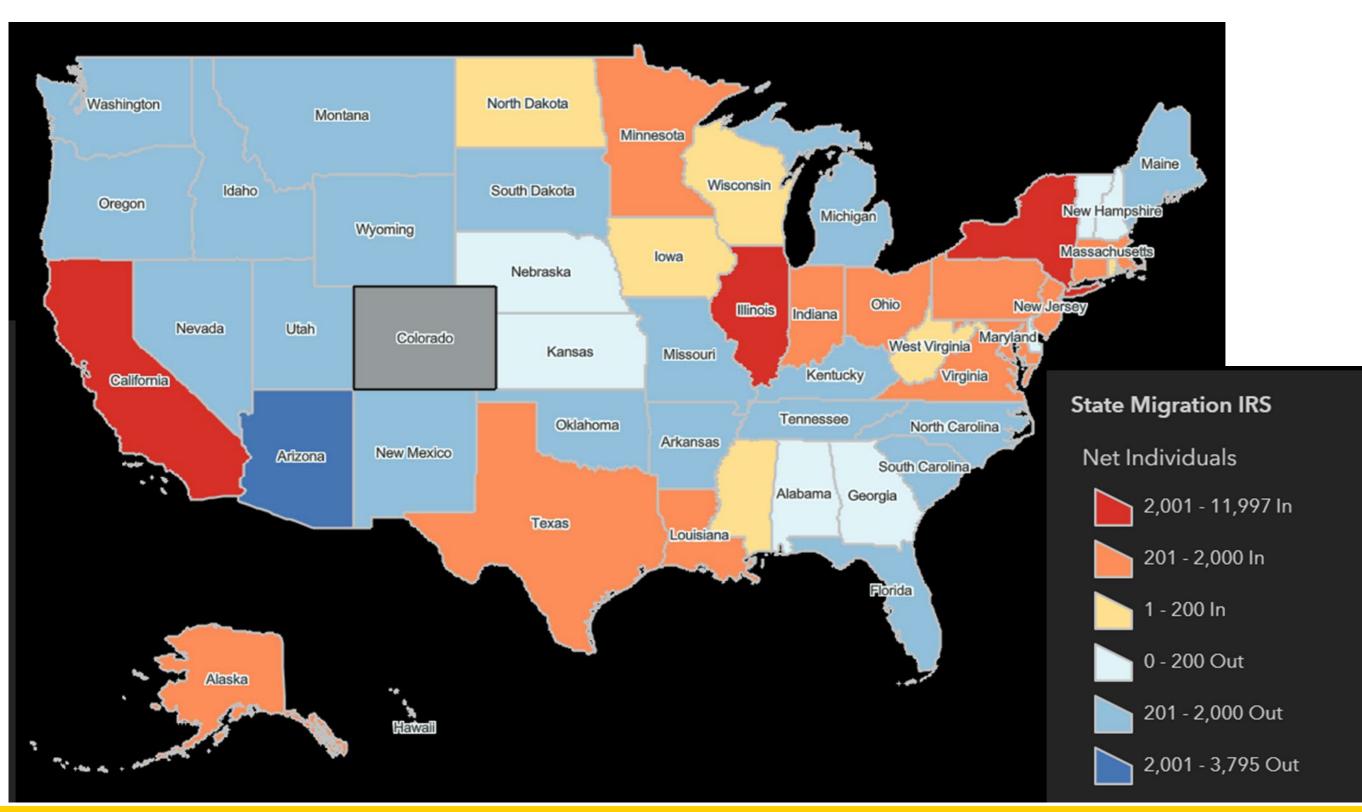

lorado and the US



Peak Births in 2007, currently 15 years old Peak Millennial Born in 1991 and is 31 years old 180,000 more women age 15-45 in 2020 than in 2007 525,000 fewer births in 2020 than 2007 for the US, 8,000 fewer in Colorado



# Change in births by age of mother 2009 to 2020, Colorado





### Under 18 Population Change by County 2010 to 2020



-5,246 to -1,000

-999 to -500

-499 to -100

-99 to 0

1 to 100

101 to 500

501 to 5,000

5,001 to 16,747

UTAH



Population Under 18 increased by 38K over the decade.

Esri, HERE, Garmin, USGS, EPA, NPS



Source: 2020 US Census

#### Colorado Births and Deaths, 1970 to 2050







### Colorado

Net Migration by Age, 2000 to 2010





### **Colorado New Jobs and Net Migration**



# Jobs Are People



## Net Migration 2019-2020



Source: IRS 2019-2020



### Colorado Annual Housing Units and Household Growth





### Median Home Value





**Department of Local Affairs** 

### Age Matters

- Preferences where people shop and what they buy.
- Housing type, size, mobility
- Labor Force
- Income
- Service Demands













### Forecast by Age Group - Colorado





### Change by Age Group 2020-2030 Colorado



| 2020-2030  | 0 to 4 | 5 to 11 | 12 to 18 | 19 to 24 | Total   |
|------------|--------|---------|----------|----------|---------|
| Pop change | 19,073 | -16,189 | -14,570  | 35,659   | 632,076 |



# Change by Age Group 2020-2030 Metro Denver



| 2020-2030  | 0 to 4 | 5 to 11 | 12 to 18 | 19 to 24 | Total   |
|------------|--------|---------|----------|----------|---------|
| Pop change | 4,156  | -17,01