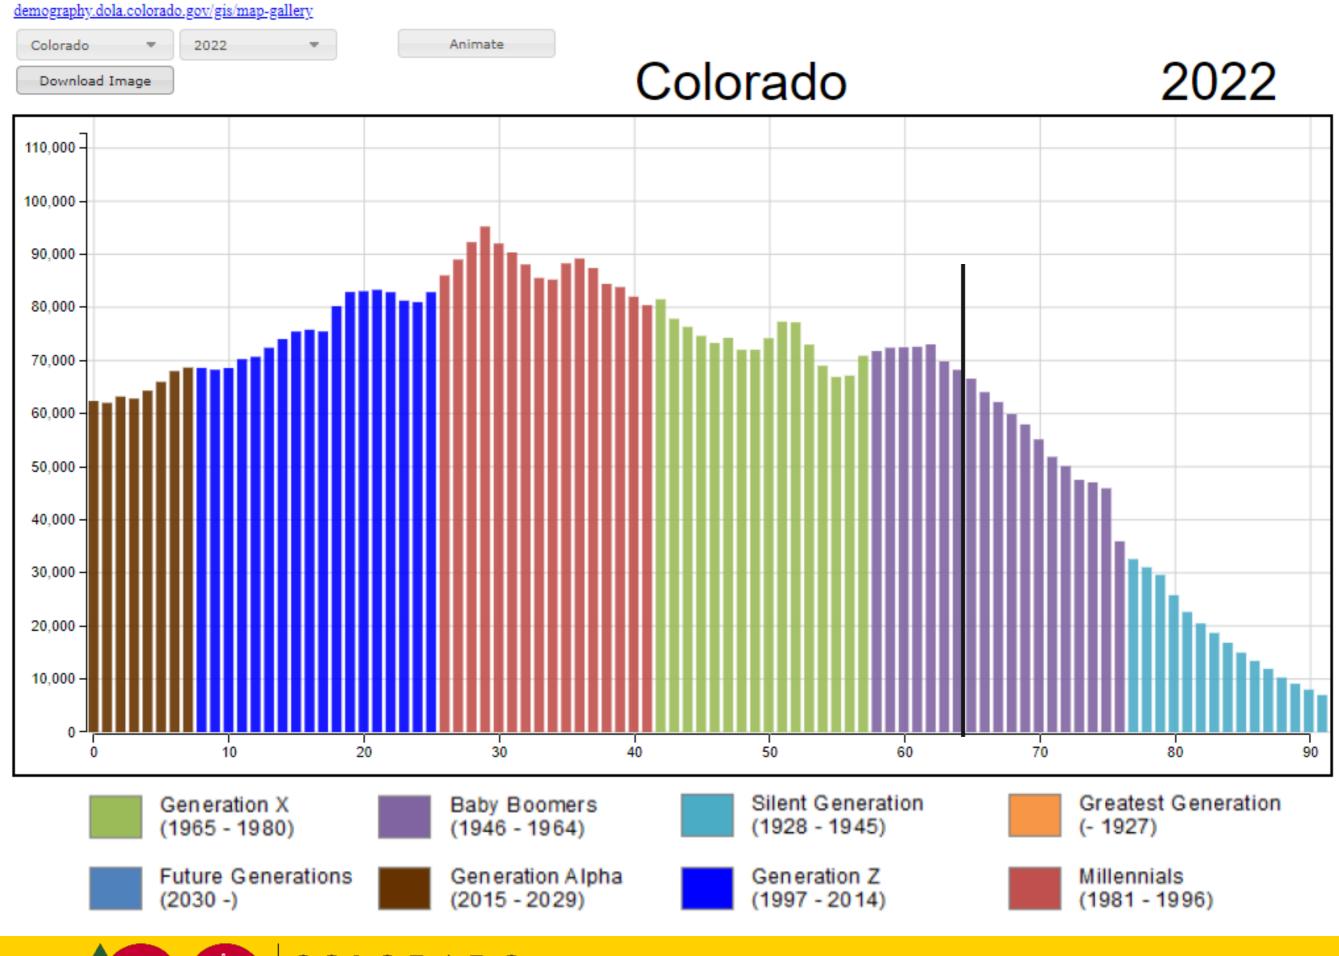

0, Colorado





### Under 18 Population Change by County 2010 to 2020



-5,246 to -1,000

-999 to -500

-499 to -100

-99 to 0

1 to 100

101 to 500

501 to 5,000

5,001 to 16,747

UTAH



Population Under 18 increased by 38K over the decade.

Esri, HERE, Garmin, USGS, EPA, NPS



Source: 2020 US Census

#### Colorado Births and Deaths, 1970 to 2050







### Colorado

Net Migration by Age, 2000 to 2010





### **Colorado New Jobs and Net Migration**



# Jobs Are People



## Net Migration 2019-2020



Source: IRS 2019-2020



### Colorado Annual Housing Units and Household Growth





### Median Home Value





**Department of Local Affairs** 

### Age Matters

- Preferences where people shop and what they buy.
- Housing type, size, mobility
- Labor Force
- Income
- Service Demands













### Forecast by Age Group - Colorado





### Change by Age Group 2020-2030 Colorado



| 2020-2030  | 0 to 4 | 5 to 11 | 12 to 18 | 19 to 24 | Total   |
|------------|--------|---------|----------|----------|---------|
| Pop change | 19,073 | -16,189 | -14,570  | 35,659   | 632,076 |



# Change by Age Group 2020-2030 Metro Denver



| 2020-2030  | 0 to 4 | 5 to 11 | 12 to 18 | 19 to 24 | Total   |
|------------|--------|---------|----------|----------|---------|
| Pop change | 4,156  | -17,019 | -21,330  | 9,701    | 300,400 |



### Change by Age Group 2020-2030 North Front Range (Larimer & Weld)



| 2020-2030  | 0 to 4 | 5 to 11 | 12 to 18 | 19 to 24 | Total   |
|------------|--------|---------|----------|----------|---------|
| Pop change | 5,752  | 4,253   | 7,001    | 1