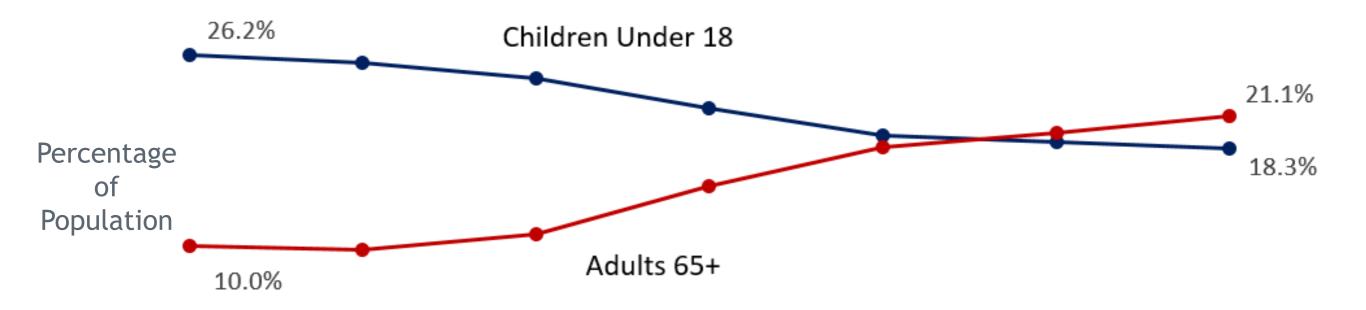

### Colorado Aging

### Implications From Aging

- Slowing young adult growth next decade across US
- Consumer demand driving job creation occupations
- Labor force older, retirements, tight labor force
- Housing household size, lower household turnover
- Public finance
- Downward pressure on income tax, sales tax, and property tax.
- Increase demand for services
- Increased Advocacy for Aging resources
- Advocacy for school age??